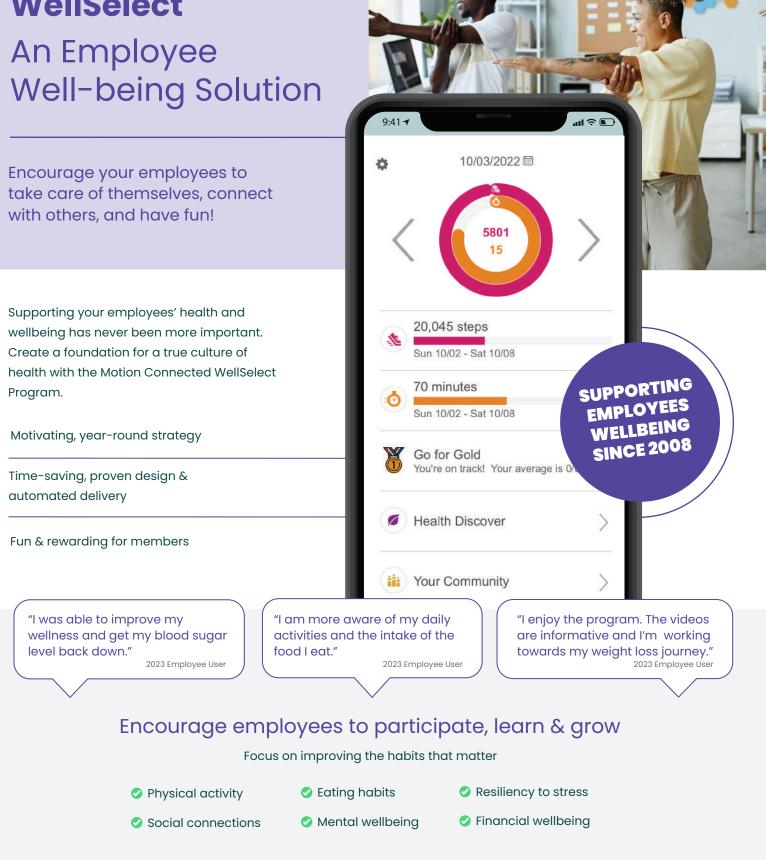

#### Points-based Scorecard

Reward employees for their healthy action using our motivating points-program. Our simple framework makes it easy for employees to track and monitor their progress and focus on the healthy behaviors that make the greatest impact.

#### **Activity Challenges**

Use our best-practice challenge strategy to ensure fun & engagement. These themed challenges run automatically and are planned on a quarterly basis, plus you have the option to build your own at anytime.